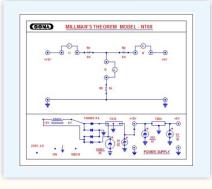

## **MILLMAN'S THEOREM TRAINER**

## **MODEL - NT08**

This trainer has been designed with a view to provide practical and experimental knowledge of Millman's theorem.

## SPECIFICATIONS

- 1. Power supply requirement : 230V AC, 50 Hz.
- 2. Different resistors on the board.
- 3. All parts are soldered on single PCB of size 8" x 7" with complete circuit diagram Screen printed.
- 4. Books for Introduction of Electrical Engineering : 10 Nos in pdf Format
- 5. The complete circuit diagram should be is screen printed on component side of the PCB with circuit and Parts at the same place. The true value of component is printed on component side. The PCB with components on front side is fitted in elegant wooden box having lock and key arrangement The acrylic cover is fitted on PCB to safeguard parts. It has holes for alignment and repair. The testing points are provided with 1.25" tags to connect CRO probe All Trainers are operated on 230V AC mains and must be self-contained unit.
  6. Standard Accessories : 1. A Training Manual.
  - 2. Connecting Patch cords.